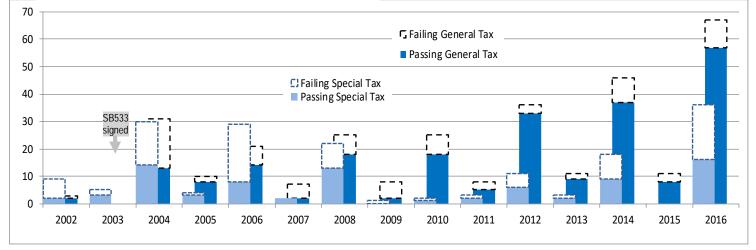

#### Election Success of Transactions and Use Taxes

From 1995 through November 2016, 537 proposals for local transactions and use taxes have been submitted to the voters. General taxes (general purposes, majority voter approval) have become more common in recent years.

CaliforniaCityFinance.com

Since 2008, 74 percent (212 of 286) of proposals were general purpose majority vote. From 1995 through 2008, just 45 percent (112 of 251) were general purpose.

Prior to the passage of SB566 in 2003, a local agency needed special legislation to propose a transactions and use tax. Most legislation authorized only two-thirds vote special taxes. But general tax proposals are now more common.

Prior to 2004, most proposals were for countywide programs, but since then city proposals are more common. Just 19 of the 70 proposals prior to 2004 were by cities. Since then, 76 percent (355 of 467) have been from cities.