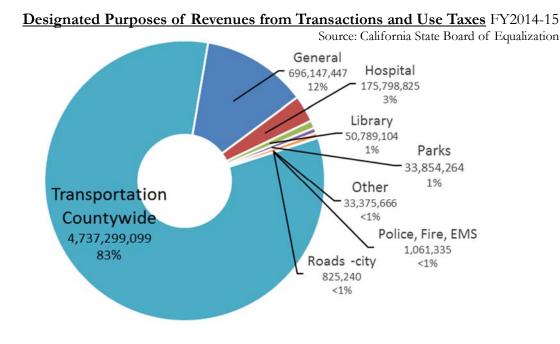

#### Revenues from Transactions and Use Taxes

Although city transactions and use taxes are becoming more common, the substantial majority of transactions and use tax revenues are collected from countywide measures, especially for transportation including streets, roads and transit. In FY2014-15 83 percent of revenues collected from transactions and use taxes in California was for transportation purposes. Although over 90% of city imposed transactions and use taxes are for general purposes, city and county general revenues comprised just 12 percent of total transactions and use tax collections.